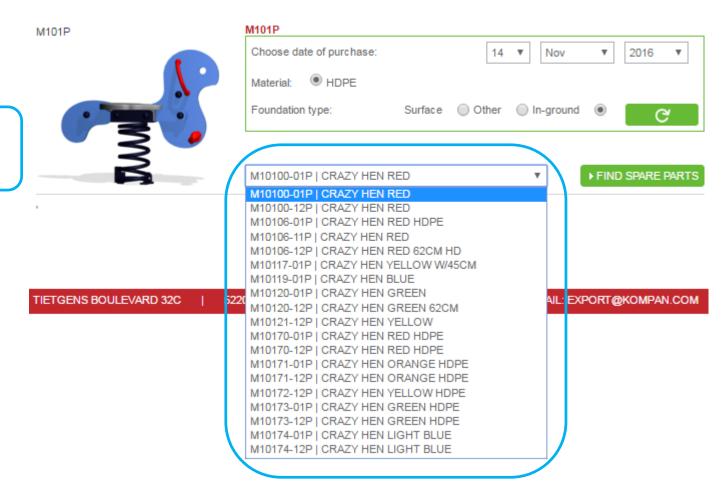

## SEARCH RESULT

Once you find the parent product you can find exact product type by using exploded menu.

Page 5 © KOMPAN 2015

You can also enter the date of purchase. This will help you get valid installation instruction for your product type/age.

## **DID YOU KNOW?**

If you don't know exact age of your product or the chosen year didn't offer any documentation then you can select "Year" in exploded menu instead of today date. Click on refresh button and the system will give all available documentation from past.

Page 6 © KOMPAN 2015

If you are looking for the Inground version, Surface version, or "Other" type of footing (if available) simply click the "Surface, Other or Inground" button and hit the refresh button.