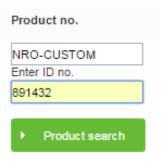

# **Search for Variant (Custom) products**

Variant (Custom) products (including the ones created and ordered through P-CON configurator) are also available on Kompanmaster. As soon as you enter XXX-CUSTOM in the Product number field, a new field appears for the ID number of VARIANT PRODUCT.

# **Search for Variant (Custom) products**

- Open layout or instruction to see your Product Variant/Custom number.
- a) For products made by VARIANT team use the product variant number.

b) For products made in P-CON configurator use the variant ID number

**KOMPAN!**PCM100204
20005145
ANDBES
2016-06-03

2) Type this number into search line.