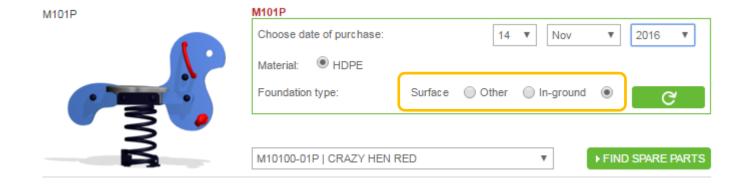

## SEARCH RESULT

Once you find the parent product you can find exact product type by using exploded menu.

Page 5 © KOMPAN 2015

You can also enter the date of purchase. This will help you get valid installation instruction for your product type/age.

## **DID YOU KNOW?**

If you don't know exact age of your product or the chosen year didn't offer any documentation then you can select "Year" in exploded menu instead of today date. Click on refresh button and the system will give all available documentation from past.

Page 6 © KOMPAN 2015

If you are looking for the Inground version, Surface version, or "Other" type of footing (if available) simply click the "Surface, Other or Inground" button and hit the refresh button.

Page 7 © KOMPAN 2015

Product page – **SOLITAIRE PRODUCT** 

**Installation instructions** - document including all needed info for correct installation.

**General instruction** - document containing general information about product line, product design or used technical solutions.