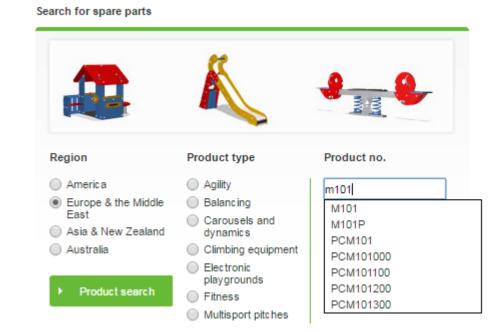

# 1) By **Product** number on the right

If you know the product number (or the module number) you can enter it to the right. When you start typing, the page will offer suggestions. The number MUST match one of these suggestions.

NOTE: some products / modules have one instruction for several modules. The number will be shown with XX where the numbers vary.