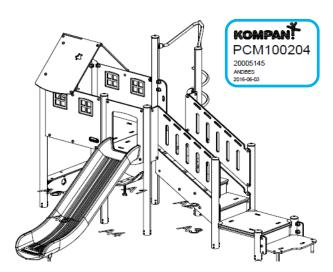

# **Search for Variant (Custom) products**

- Open layout or instruction to see your Product Variant/Custom number.
- a) For products made by VARIANT team use the product variant number.

b) For products made in P-CON configurator use the variant ID number

**KOMPAN!**PCM100204
20005145
ANDBES
2016-06-03

2) Type this number into search line.

# **Search for Variant (Custom) products**

3) Standard product page with all available documents will be displayed

NRO-CUSTOM - 892411 NEW ROBINIA VARIANT, Aug 8th 2016 - ∞

## Layout Drawing:

VNRO509.pdf, aug 8th 2016 - ∞ VNRO892411.pdf, ∞ - ∞

Installation Instruction: