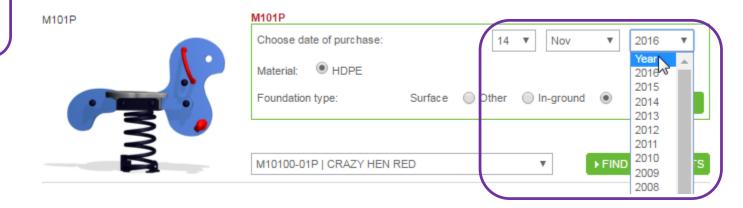

## **DID YOU KNOW?**

If you don't know exact age of your product or the chosen year didn't offer any documentation then you can select "Year" in exploded menu instead of today date. Click on refresh button and the system will give all available documentation from past.

## DID YOU KNOW?

If you don't know exact age of your product or the chosen year didn't offer any documentation then you can select "Year" in exploded menu instead of today's date. Click on refresh button and the system will give all available documentation from past.