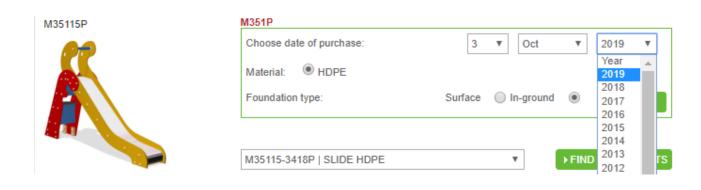

## SEARCH RESULT

Once you find the parent product you can find exact product type by using exploded menu.

Page 5 © KOMPAN 2015

You can also enter the date of purchase. This will help you get valid installation instruction for your product type/age.

## **DID YOU KNOW?**

If you don't know exact age of your product or the chosen year didn't offer any documentation then you can select "Year" in exploded menu instead of today date. Click on refresh button and the system will give all available documentation from past.

Page 6 © KOMPAN 2015

If you are looking for the Inground version, Surface version, or "Other" type of footing (if available) simply click the "Surface, Other or Inground" button and hit the refresh button.