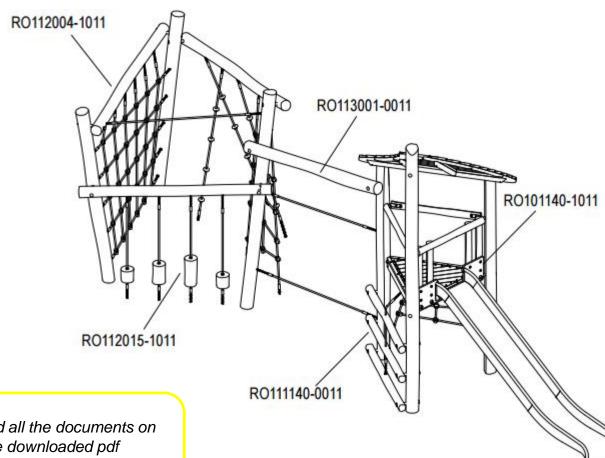

## Product page – PLAY STRUCTURE

**Layout Drawing** – Shows overall product with all module numbers, safety zones, product layout and digging plan.

**Installation instructions** - document including all needed info for correct installation.

### Layout Drawing:

VNRO1001.pdf, sep 20th 2012 - ∞

#### Installation Instruction:

\text{VRO11011XXXXXX-02.pdf, jul 30th 2014 - \$\infty\$ \text{VRO110140}\text{XRO101040}\text{XRO101040}\text{XRO108005XXXX-03.pdf, dec 4th 2015 - \$\infty\$ \text{VRO108005XXXX-03.pdf, dec 4th 2015 - \$\infty\$ \text{VRO11061XXXXXX-01.pdf, may 27th 2016 - \$\infty\$ \text{VRO111140XXXX-02.pdf, oct 27th 2016 - \$\infty\$ \text{VRO113010XXXX-02.pdf, oct 27th 2016 - \$\infty\$ \text{VRO113010XXXX,Ddf, dec 20th 2012 - \$\infty\$ \text{VRO112015XXXX,pdf, dec 20th 2012 - \$\infty\$}

## Product page – **PLAY STRUCTURES**

The layout pages show you the module numbers so you can easily find instruction for concrete module or order correct spare parts.