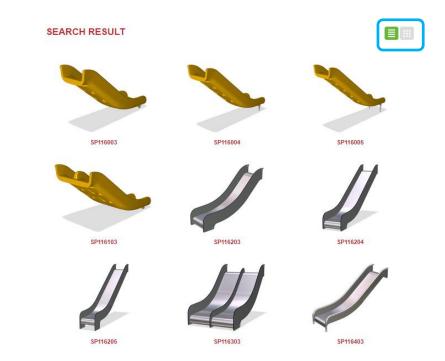

See more images

FIND SPARE PARTS

Page 13 © KOMPAN 2015

The default view is the list view shown here.

If there is more than 5 modules, you can either click "next" in the upper right to go through the possibilities, or you can choose the grid view, which will show you all possibilities.

The grid view shows all available modules:

Page 14 © KOMPAN 2015

Two versions of installation instructions are shown on the right. One version was valid for module made between 2012-2015 and the second is for products from 2015-until today.