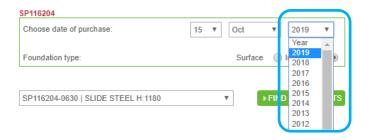

## SEARCH RESULT

Once you find the parent product you can find exact product type by using exploded menu.

Page 5 © KOMPAN 2015

You can also enter the date of purchase. This will help you get valid installation instruction for your product type/age.

## **DID YOU KNOW?**

If you don't know exact age of your product or the chosen year didn't offer any documentation then you can select "Year" in exploded menu instead of today date. Click on refresh button and the system will give all available documentation from past.

Page 6 © KOMPAN 2015

If you are looking for the Inground version, Surface version, or "Other" type of footing (if available) simply click the "Surface, Other or Inground" button and hit the refresh button.