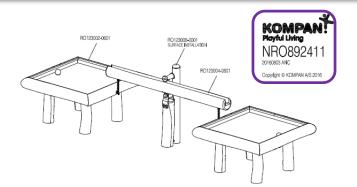

# **Search for Variant (Custom) products**

3) Standard product page with all available documents will be displayed

NRO-CUSTOM - 892411 NEW ROBINIA VARIANT, Aug 8th 2016 - ∞

## Layout Drawing:

VNRO509.pdf, aug 8th 2016 - ∞ VNRO892411.pdf, ∞ - ∞

Installation Instruction:

## NO PICTURE AVAILABLE

VRO123002XXXX.pdf, aug 8th 2016 - ∞ VRO123004XXXX.pdf, aug 8th 2016 - ∞ VRO123006XXXX.pdf, aug 8th 2016 - ∞