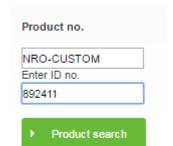

# **Search for Variant (Custom) products**

Variant (Custom) products (including the ones created and ordered through P-CON configurator) are also available on Kompanmaster. As soon as you enter XXX-CUSTOM in the Product number field, a new field appears for the ID number of VARIANT PRODUCT.

# **Search for Variant (Custom) products**

- Open layout or instruction to see your Product Variant/Custom number.
- a) For products made by VARIANT team use the product variant number.

b) For products made in P-CON configurator use the variant ID number

**KOMPAN!**PCM100204
20005145
ANDBES
2016-06-03

2) Type this number into search line.

# **Search for Variant (Custom) products**

3) Standard product page with all available documents will be displayed

NRO-CUSTOM - 892411 NEW ROBINIA VARIANT, Aug 8th 2016 - ∞