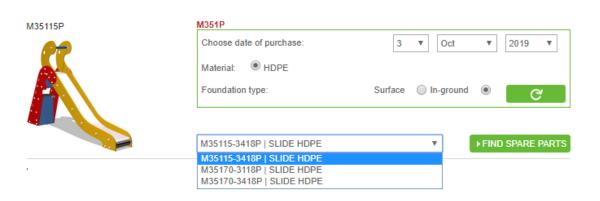

## SEARCH RESULT

Once you find the parent product you can find exact product type by using exploded menu.

Page 5 © KOMPAN 2015

You can also enter the date of purchase. This will help you get valid installation instruction for your product type/age.

## **DID YOU KNOW?**

If you don't know exact age of your product or the chosen year didn't offer any documentation then you can select "Year" in exploded menu instead of today date. Click on refresh button and the system will give all available documentation from past.

Page 6 © KOMPAN 2015

If you are looking for the Inground version, Surface version, or "Other" type of footing (if available) simply click the "Surface, Other or Inground" button and hit the refresh button.