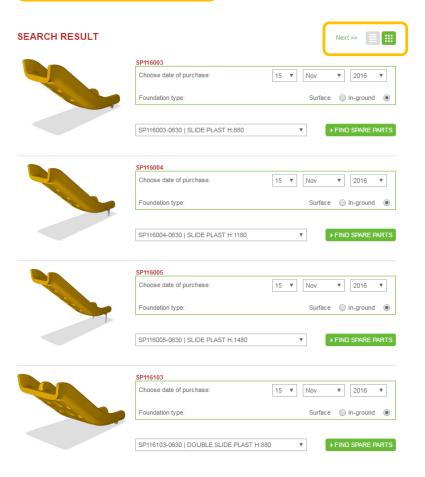

See more images

FIND SPARE PARTS

Page 13 © KOMPAN 2015

The default view is the list view shown here.

If there is more than 5 modules, you can either click "next" in the upper right to go through the possibilities, or you can choose the grid view, which will show you all possibilities.

The grid view shows all available modules:

Page 14 © KOMPAN 2015

Two versions of installation instructions are shown on the right. One version was valid for module made between 2012-2015 and the second is for products from 2015-until today.

SP116204-0630 SLIDE STEEL H:1180

Dec 6th 2012 - Feb 4th 2013

### Installation instructions:

VSP1162XXXXXXX-01.pdf, dec 10th 2015 - ∞ VSP1162XXXXXXX.pdf, dec 18th 2012 - dec 9th 2015